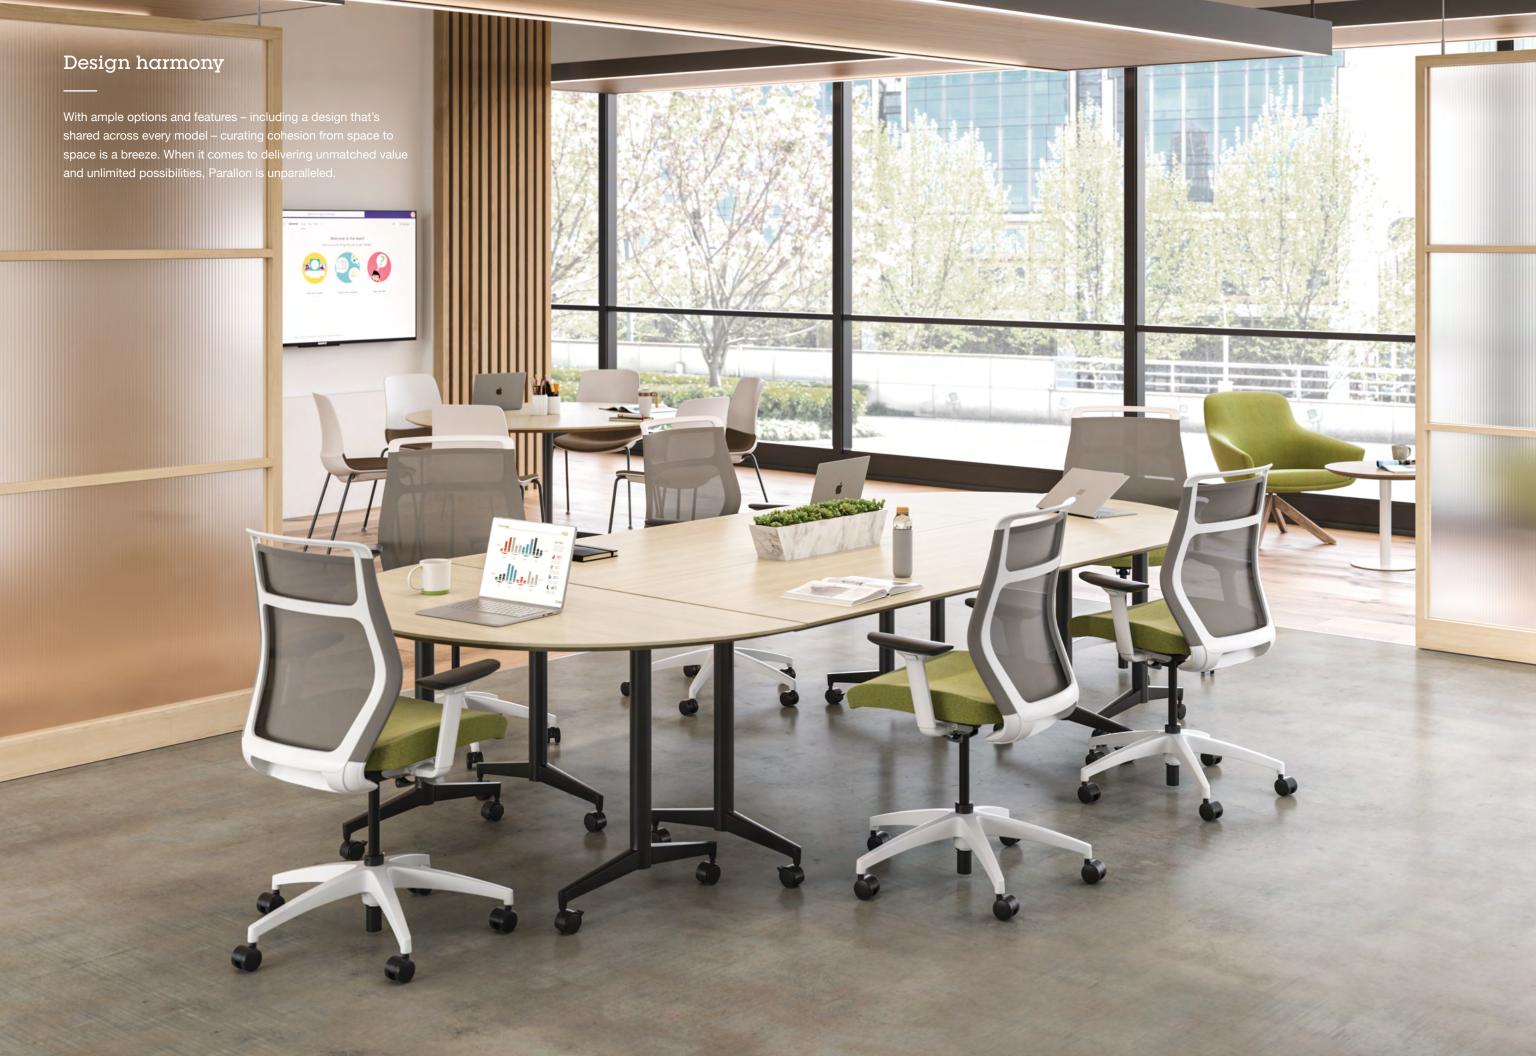

# Everything to the table When you want cohesion in spaces large, small, shared or separate, there's Parallon. It's a single collection with a singular look, offering an array of choices for a variety of environments - and all the features to fit.

# Meeting

When you work together, good things happen. Our Parallon meeting + conference tables help connect your space-to-space design story.