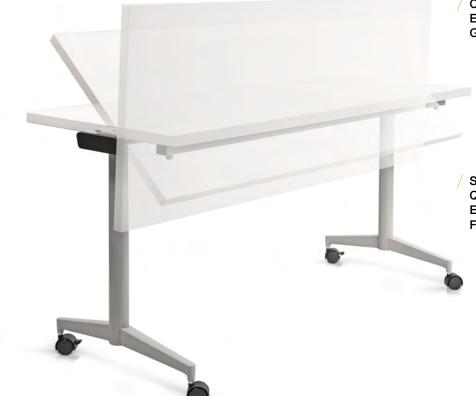

# Closer look

FLIP-TOP MODELS FLIP UP AND NEST TO CREATE SPACE EFFICIENCY

/ CONNECT TABLES
EASILY WITH HANDY
GANGING BRACKETS