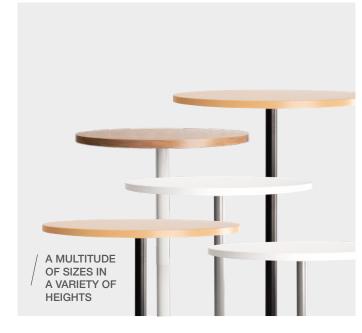

# Training

Ensure design is never a distraction in the places where everyone needs to focus. Parallon training tables give you a well-balanced blend of form, function and features.







# Café + Occasional

Continue the cohesion even when it's time to "take five" from meeting or training. Our café + occasional tables help carry the design into your casual and touch-down spaces.















# Features + Options

We developed Parallon entirely in-house (from the ground up) to provide a broad yet curated collection that's super easy to specify. Training, café or occasional – you choose from an array of table types, tops, bases and more.







# Closer look





FLIP-TOP MODELS FLIP UP AND NEST TO CREATE SPACE EFFICIENCY



/ CONNECT TABLES
EASILY WITH HANDY
GANGING BRACKETS











### SPECS + MORE

### **TRAINING**





Trapezoid | Half-Round Top 24"D x 48"W 30"D x 60"W



### Rectangular Top

18"D x 42", 48", 54", 60", 66", 72" 24"D x 42", 48", 54", 60", 66", 72" 30"D x 42", 48", 54", 60", 66", 72"

36"D x 42", 48", 54", 60", 66", 72" (Only available with T-Leg)

### **Power Options:**

Standalone Daisy chain multi-user 4-circuit hardwire

### MEETING + CAFÉ + OCCASIONAL





Round | Square Top

24", 30", 36", 42", 48", 54", 60" (54" and 60" only available with X-base and 29" and 36" base height)



# Rectangular | Racetrack Top

24" x 60" • 30" x 72", 84", 96" 36" x 72", 84", 96"

(Only available with dual disc and cafe base height)

### **Power Option:**

Standalone

### **TABLETOP FINISHES**

### **GRADE 1**









**GRADE 2** 





Ankara Cherry



Black