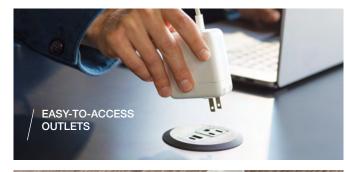

### **Power Options:**

Standalone Daisy chain multi-user 4-circuit hardwire

### **Power Option:**

Standalone