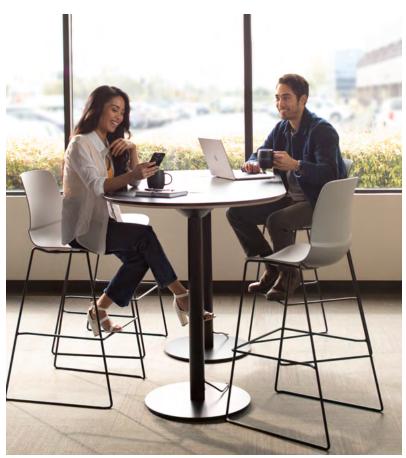

# Café + Occasional

Continue the cohesion even when it's time to "take five" from meeting or training. Our café + occasional tables help carry the design into your casual and touch-down spaces.

### MEETING + CAFÉ + OCCASIONAL

Round | Square Top

24", 30", 36", 42", 48", 54", 60" (54" and 60" only available with X-base and 29" and 36" base height)