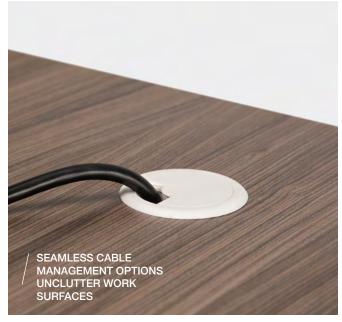

### **Power Options:**

Standalone Daisy chain multi-user 4-circuit hardwire

### **Power Option:**

Standalone