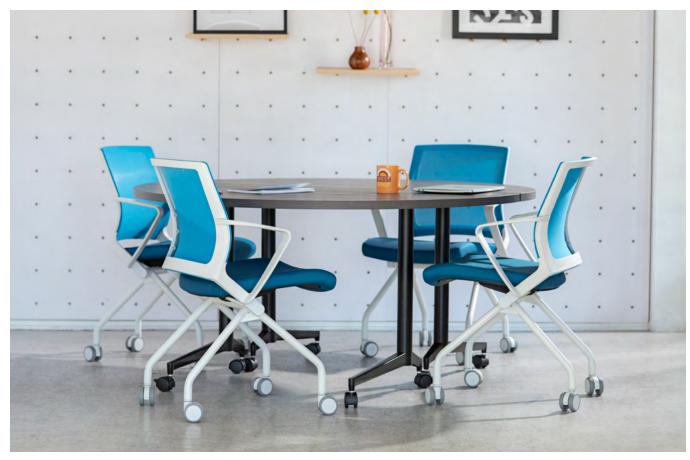

# Café + Occasional

Continue the cohesion even when it's time to "take five" from meeting or training. Our café + occasional tables help carry the design into your casual and touch-down spaces.

### MEETING + CAFÉ + OCCASIONAL

Round | Square Top

24", 30", 36", 42", 48", 54", 60" (54" and 60" only available with X-base and 29" and 36" base height)