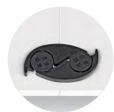

# Closer look

FLIP-TOP MODELS FLIP UP AND NEST TO CREATE SPACE EFFICIENCY

/ CONNECT TABLES
EASILY WITH HANDY
GANGING BRACKETS