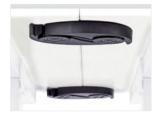

# Closer look

FLIP-TOP MODELS FLIP UP AND NEST TO CREATE SPACE EFFICIENCY

/ CONNECT TABLES
EASILY WITH HANDY
GANGING BRACKETS